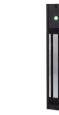

### **SPECIFICATION**

- · Light and strong aluminium plate (anodised)
- · Multiple fixing holes for holding strength
- · Comes with RGL 'easy fit' bracket system for safer and easier installs

The ETP600 replaces the mounting plate that comes supplied with the ML600 range of maglocks. It allows you to install on non standard frames when fitting the maglock onto an outward opening door.

### ETP600

- · Suitable for use on the following products:
- ML600
- ML600-M
- ML600-MDS

Can be used with ABP600 to pack out the armature if required.

# FTP600

· 250L x 50W x 6D (mm) (190g)

# ETP600

· Extension Top Plate

MBK-ML600-M