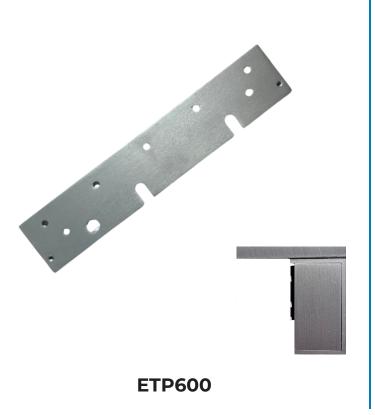

# **EXTENSION TOP PLATE**

### **SPECIFICATION**

- · Light and strong aluminium plate (anodised)
- · Multiple fixing holes for holding strength
- · Comes with RGL 'easy fit' bracket system for safer and easier installs

The ETP600 replaces the mounting plate that comes supplied with the ML600 range of maglocks. It allows you to install on non standard frames when fitting the maglock onto an outward opening door.

### ETP600

- · Suitable for use on the following products:
- ML600
- ML600-M
- ML600-MDS

Can be used with ABP600 to pack out the armature if required.