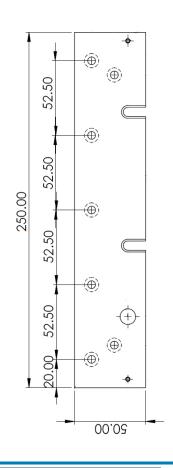

# **EXTENSION TOP PLATE**





### **SPECIFICATION**

- · Light and strong aluminium plate (anodised)
- · Multiple fixing holes for holding strength
- · Comes with RGL 'easy fit' bracket system for safer and easier installs

The ETP600 replaces the mounting plate that comes supplied with the ML600 range of maglocks. It allows you to install on non standard frames when fitting the maglock onto an outward opening door.

### **FEATURES**

### ETP600

- · Suitable for use on the following products:
- ML600
- ML600-M
- ML600-MDS

Can be used with ABP600 to pack out the armature if required.

### **OTHER PRODUCTS**



**I201SM-1** 

MBK-MEXT-EBGB/PTE



# **DIMENSIONS**

# FTP600

· 250L x 50W x 6D (mm) (190g)

## **CONTENTS**

# ETP600

· Extension Top Plate



MBK-ML600-M