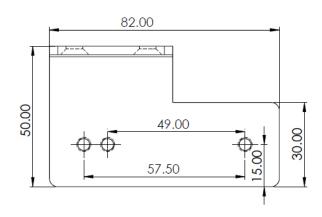

# **DIMENSIONS**

FGMM - Mullion Mount for Floor Guides FGMM-LH - 130g

FGMM-RH - 130g