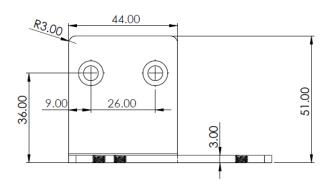

# **DIMENSIONS**

FGMM - Mullion Mount for Floor Guides FGMM-LH - 130g

FGMM-RH - 130g