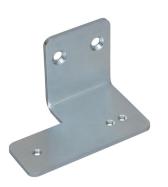

# FLOOR GUIDES BRACKETS

**FGMM-RH** 

**FGMM-LH** 

# **SPECIFICATION**

FGMM - Mullion Mount for Floor Guides

- · Suits both roller and besam style floor guides
- · Enable fixing to the jamb
- · Handed is defined as viewed from drive unit side
- · 3mm Stainless Steel

# **FEATURES**

FGMM - Mullion Mount for Floor Guides

- · Available in left hand or right hand
- · FGMM-LH (Left Hand)
- · FGMM-RH (Right Hand)

Can be used with the following floor guides

- · BFG01
- · RFG01
- · RFG02
- · RFG03
- · RFG04