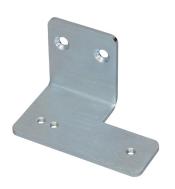

# FLOOR GUIDES BRACKETS

**FGMM-RH** 

**FGMM-LH** 

# **SPECIFICATION**

FGMM - Mullion Mount for Floor Guides

- · Suits both roller and besam style floor guides
- · Enable fixing to the jamb
- · Handed is defined as viewed from drive unit side
- · 3mm Stainless Steel

# **FEATURES**

FGMM - Mullion Mount for Floor Guides

- · Available in left hand or right hand
- · FGMM-LH (Left Hand)
- · FGMM-RH (Right Hand)

Can be used with the following floor guides

- · BFG01
- · RFG01
- · RFG02
- · RFG03
- · RFG04