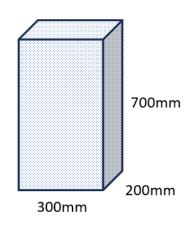

**OTHER PRODUCTS** 

CBTESTBODY

EXT/AP/KS-1

**ESPE HT-1** 

CA-TEST-BOX • 700 x 300 x 200 (mm) (HxWxD)