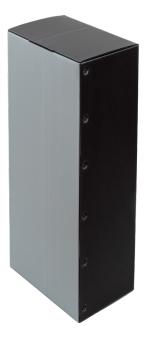

#### CA-TEST-BOX

• The top and two sides are made of a low reflectance material, the other 2 sides are made of a higher reflective material.

• BS EN 16005 compliant

• Check during automatic door installation & maintenance that sensor safety zones are set up to maximize pedestrian safety

## FEATURES

CA-TEST-BOX

- · Grey (RAL 7040 matt)
- · Black (RAL 9004 matt)
- Extremely durable designed to be flat packed for easy storage in your vehicle, yet robust enough for long term site usage.
- Designed in line with the Automatic Door Suppliers Association specification.