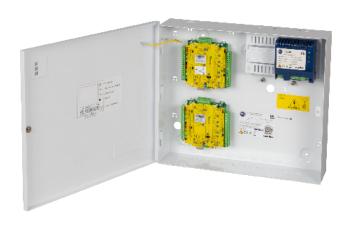

## 2ACCESS-12 (boards not included)

**MSO-8** 

**RL04** 

PBOX-2

**VP-EEB** 

#### 2ACCESS-12

- · Enerflex 13.8v 5amp DIN Rail mountable PSU
- · Full current to load
- 12-14VDC adjustable voltage output
- · Additional battery charging
- · Deep discharge protection
- · Current limiting
- · Short circuit protection
- · 230V fused input
- Mains transient protection
- · Compliant to EMC EN61000-6-1 & 3
- Up to 92% energy efficiency (reduced running costs and lower power usage)

#### **FEATURES**

2ACCESS-12

- · Switchmode technology
- · DIN rail design for greater versatility
- · Mild steel construction (White powder coated)
- · Removable lid for easier installs
- · LED Indicators (mains, batt, output)
- · Seperate fused main connectors
- · Full electronic protection
- · Onboard tamper protection
- · Converts power more efficiently
- · Multiple cable entry
- · Allows for up to 1 x 7Ah battery

#### 2ACCESS-12

- · Power Supply Unit
- · 2 x Battery Leads (1 x Red, 1 x Black)
- ·1 x Earth Lead Connected
- ·1 x 4 way fused output board
- •1 x MSO-8
- · Wiring instructions included