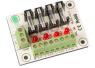

#### RL04

· 4 way fused output module to allow control boards to be individually fused