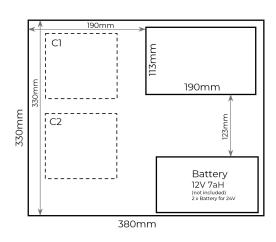

#### **DIMENSIONS**

#### 2ACCESS-12

- · 380H x 330W x 80D (mm)
- · 3.6kg (Boxed) · 3.3kg (Unboxed)