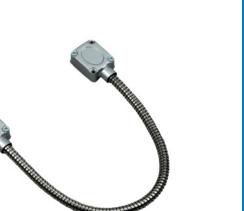

# **ARMOURED DOOR LOOPS**

ACCESSORIES

complement our access control range. RGL has a broad range of accessories that

DL01/DL02

# DL01/DL02

· Aluminium alloy electroplated casing at both ends

· Takes 4 no 6x 30mm long screws

# DIMENSIONS

- DL01 45x36x23 (mm) 144g (Unboxed)
- DL02 45x38x23 (mm) 164g (Unboxed)
- DL03 30x30x13 (mm) 40g (Unboxed)

+44 (0)1902 656667

www.rgl.co

EXML600-GATE