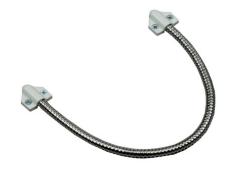

# **DL03**

## DL03

· White plastic clip on casings at both ends

- requires two no 8 screw fixings
- To take maximum 5mm cable diameter
- External/Internal use

CONTENTS

Door Loop · Door Loops

· Designed to protect the cable

# DIMENSIONS

- DL01 45x36x23 (mm) 144g (Unboxed)
- DL02 45x38x23 (mm) 164g (Unboxed)
- DL03 30x30x13 (mm) 40g (Unboxed)

+44 (0)1902 656667

www.rgl.co

EXML600-GATE