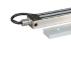

# **ARMOURED DOOR LOOPS**

ACCESSORIES

complement our access control range. RGL has a broad range of accessories that

DL01/DL02

## Door Loops

- · Alloy tube length
- DL01: 450mm
- DL02: 600mm
- DL03: 400mm
- Surface mounted
- External/Internal use
- · Designed to protect the internal cable

# DL01/DL02

· Aluminium alloy electroplated casing at both ends

· Takes 4 no 6x 30mm long screws