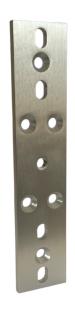

# **ABP600 ARMATURE BACK PLATE**

38.00

00.8 185.00 165.00 55.00 35.00 92.50

## ABP600

- · Light and strong aluminium armature
- · Multiple fixing holes for holding strength
- · Supplied with armature securing bolt
- · Removes the need to drill through the door

Item can also be used to pack out the armature, when required to move it further away from the door. The ABP600 can also be installed inside the AH600 to move it out an additional 6mm.

#### ABP600

· 185L x 38W x 6D (mm) (100g Boxed)