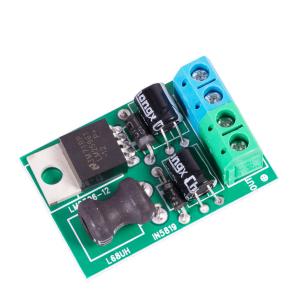

#### VRM24-12

- Voltage reducer module 24VDC to 12VDC
- Input and output terminals
- Max current 1AMP @ 12VDC
- Supplied with adhesive pad