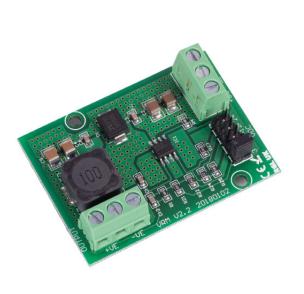

### SPECIFICATION

VRM2

- Input 6-32VDC
- Output current: 1.5A maximum (1A continuous)
- Output voltage: 3, 6, 9, 12, 24 VDC

A step down DC-DC convertor that takes an input at a higher voltage and converts it into a lower voltage. The input voltage is selected by moving the included jumper to the required voltage.

### FEATURES

VRM2

- Perfect for jobs where your equipment has different power requirements.
- Can take any input from 6 to 32V and reduce it to 3, 6, 9, 12 or 24 (as long as the output is a step down from the input)